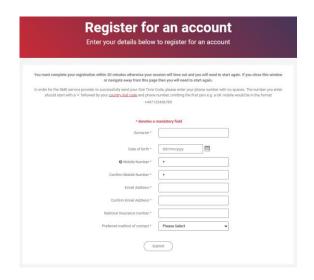

### 1. Step One

Go to <a href="https://www.bsspensions.co.uk/">https://www.bsspensions.co.uk/</a> and click on **Register.** 

### 2. Step Two

Enter the following personal information:

- Surname
- Date of Birth
- National Insurance Number
- Mobile Telephone number (if you do not have a mobile phone number, you can enter a landline number instead)
- Personal Email address

### 3. <u>Step Three</u>

You'll be asked to choose a username and password. Your username must be at least 8 characters, and can include upper- and lower-case letters, numbers, or symbols. Your password must be at least 9 characters, include both upper- and lower-case letters, at least one number and one special character or symbol. Once added, click 'Submit'.

#### 4. Step Four

A One Time Code will be sent by text message to the mobile phone number you provided in Step 2 or by text to speech to a landline phone number. Please enter the One Time Code within 30 minutes to complete registration and click '<u>Submit</u>'. If you don't complete your registration within the time slot, you'll be returned to the start of the process.