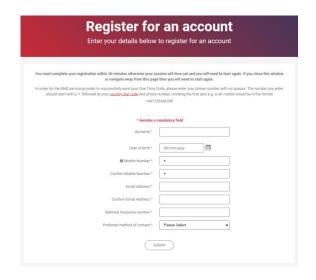

### 1. Step One

Go to <a href="https://www.bsspensions.co.uk/">https://www.bsspensions.co.uk/</a> and click on **Register.** 

### 2. Step Two

Enter the following personal information:

- Surname
- Date of Birth
- National Insurance Number
- Mobile Telephone number (if you do not have a mobile phone number, you can enter a landline number instead)
- Personal Email address